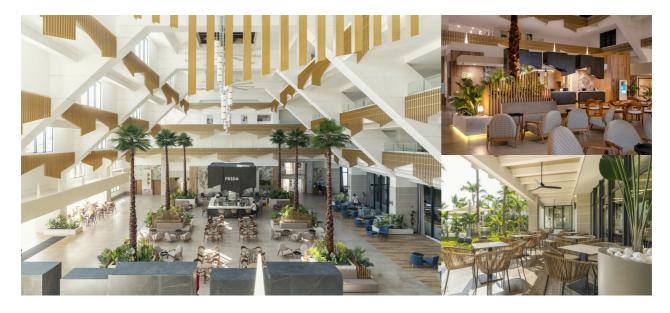

## Facilities

#### Hotel Facilities

| AVAILABLE | ТҮРЕ                                                 | COMMENTS          |
|-----------|------------------------------------------------------|-------------------|
| 1         | Restaurants                                          | 7 restaurants.    |
| 1         | Bars                                                 | 10 bars.          |
| 1         | Pools                                                | 5 swimming pools. |
| 1         | RIU Land kids' club                                  |                   |
| 1         | Free WiFi throughout hotel                           |                   |
| 1         | Free Internet access                                 |                   |
| 1         | "RIU Party " area with open air stage, pool and bars |                   |
| 1         | Gym                                                  |                   |
| 1         | Wellness centre                                      |                   |
| 1         | Boutique/Kiosk                                       |                   |
| ×         | Doctor (on request, additional charge)               |                   |

#### Bars

| ТҮРЕ                                | NAME             | OPENING          | COMMENTS                                                                                                                                   | AIR<br>COND. | TERRACE |
|-------------------------------------|------------------|------------------|--------------------------------------------------------------------------------------------------------------------------------------------|--------------|---------|
| Lobby bar                           | Frida            | 10.00-<br>24.00h |                                                                                                                                            | 1            | ×       |
| Lounge bar                          | Calypso          | 18.00-<br>23.00h | Stage.                                                                                                                                     | *            |         |
| Sports bar                          |                  | 0.00-24.00h      |                                                                                                                                            | 1            | ×       |
| Poolside bar<br>with swim-up<br>bar | Kahlo            | 10.00-<br>18.00h | **Access to the swim-up bar is restricted to guests over 18 years old.                                                                     |              | 1       |
| Poolside bar                        | Cancún           |                  | At the "RIU Party" area. Open during the RIU Parties. Exclusively for guests staying at RIU Palace hotels or Elite Club by RIU categories. |              | 1       |
| Poolside bar                        | Costa<br>Mujeres |                  | At the "RIU Party" area. Open during the RIU Parties.                                                                                      |              | 1       |
| Bar                                 | Los<br>Cabos     |                  | At the "RIU Party" area. Open during the RIU Parties. Exclusively for guests staying at RIU Palace hotels or Elite Club by RIU categories. |              | ×       |
| Bar                                 | Punta<br>Cana    |                  | At the "RIU Party" area. Open during the RIU Parties.                                                                                      |              | ×       |
| Swim-up bar                         | Costa<br>Mujeres |                  | At the "RIU Party" area. Open during the RIU Parties.                                                                                      |              |         |
| Grill                               | Pepe's<br>Food   |                  | At the "RIU Party" area. Open during the RIU Parties.                                                                                      |              | ×       |