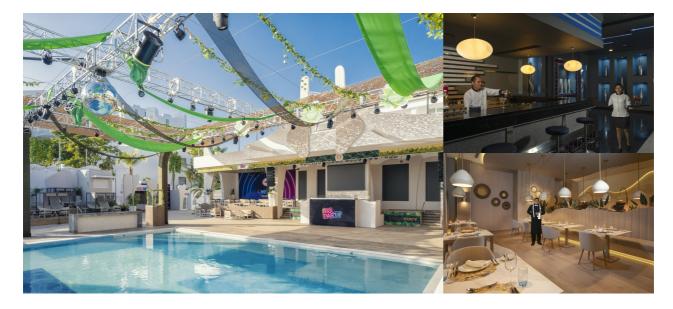

#### Bars

| ТҮРЕ                                | NAME             | OPENING          | COMMENTS                                                                                                                                   | AIR<br>COND. | TERRACE |
|-------------------------------------|------------------|------------------|--------------------------------------------------------------------------------------------------------------------------------------------|--------------|---------|
| Lobby bar                           | Frida            | 10.00-<br>24.00h |                                                                                                                                            | 1            | ×       |
| Lounge bar                          | Calypso          | 18.00-<br>23.00h | Stage.                                                                                                                                     | *            |         |
| Sports bar                          |                  | 0.00-24.00h      |                                                                                                                                            | 1            | ×       |
| Poolside bar<br>with swim-up<br>bar | Kahlo            | 10.00-<br>18.00h | **Access to the swim-up bar is restricted to guests over 18 years old.                                                                     |              | 1       |
| Poolside bar                        | Cancún           |                  | At the "RIU Party" area. Open during the RIU Parties. Exclusively for guests staying at RIU Palace hotels or Elite Club by RIU categories. |              | 1       |
| Poolside bar                        | Costa<br>Mujeres |                  | At the "RIU Party" area. Open during the RIU Parties.                                                                                      |              | 1       |
| Bar                                 | Los<br>Cabos     |                  | At the "RIU Party" area. Open during the RIU Parties. Exclusively for guests staying at RIU Palace hotels or Elite Club by RIU categories. |              | ×       |
| Bar                                 | Punta<br>Cana    |                  | At the "RIU Party" area. Open during the RIU Parties.                                                                                      |              | ×       |
| Swim-up bar                         | Costa<br>Mujeres |                  | At the "RIU Party" area. Open during the RIU Parties.                                                                                      |              |         |
| Grill                               | Pepe's<br>Food   |                  | At the "RIU Party" area. Open during the RIU Parties.                                                                                      |              | ×       |

#### Dress code for dinner

Appropriate attire required for dinner.

HOTEL RIU CARIBE \*\*\*\*\* CANCÚN All Inclusive 24