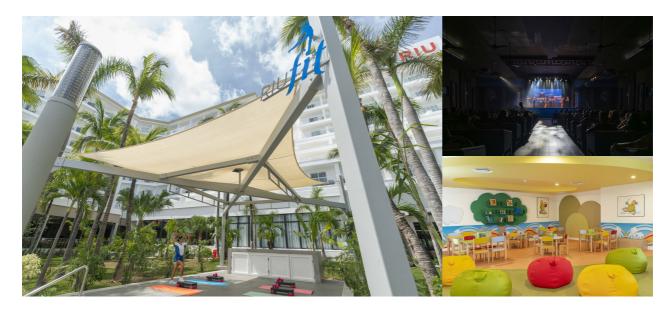

#### Hotel Facilities

| AVAILABLE | ТҮРЕ                                                 | COMMENTS          |
|-----------|------------------------------------------------------|-------------------|
| 1         | Restaurants                                          | 7 restaurants.    |
| 1         | Bars                                                 | 10 bars.          |
| 1         | Pools                                                | 5 swimming pools. |
| 1         | RIU Land kids' club                                  |                   |
| 1         | Free WiFi throughout hotel                           |                   |
| 1         | Free Internet access                                 |                   |
| 1         | "RIU Party " area with open air stage, pool and bars |                   |
| 1         | Gym                                                  |                   |
| 1         | Wellness centre                                      |                   |
| 1         | Boutique/Kiosk                                       |                   |
| ×         | Doctor (on request, additional charge)               |                   |

#### Wellness & Beauty

| DESCRIPTION     | NAME / LOCATION | NO CHARGE | EXTRA CHARGE | COMMENTS |
|-----------------|-----------------|-----------|--------------|----------|
| Wellness centre | Renova Spa      |           | 1            |          |
| Beauty salon    |                 |           | 1            |          |
| Hairdresser     |                 |           | 1            |          |
| Massages        |                 |           | 1            |          |
| Gym             |                 | 1         |              |          |

Sports shoes are compulsory when using the gym.

Use of the gym is restricted to guests over 18 years old.